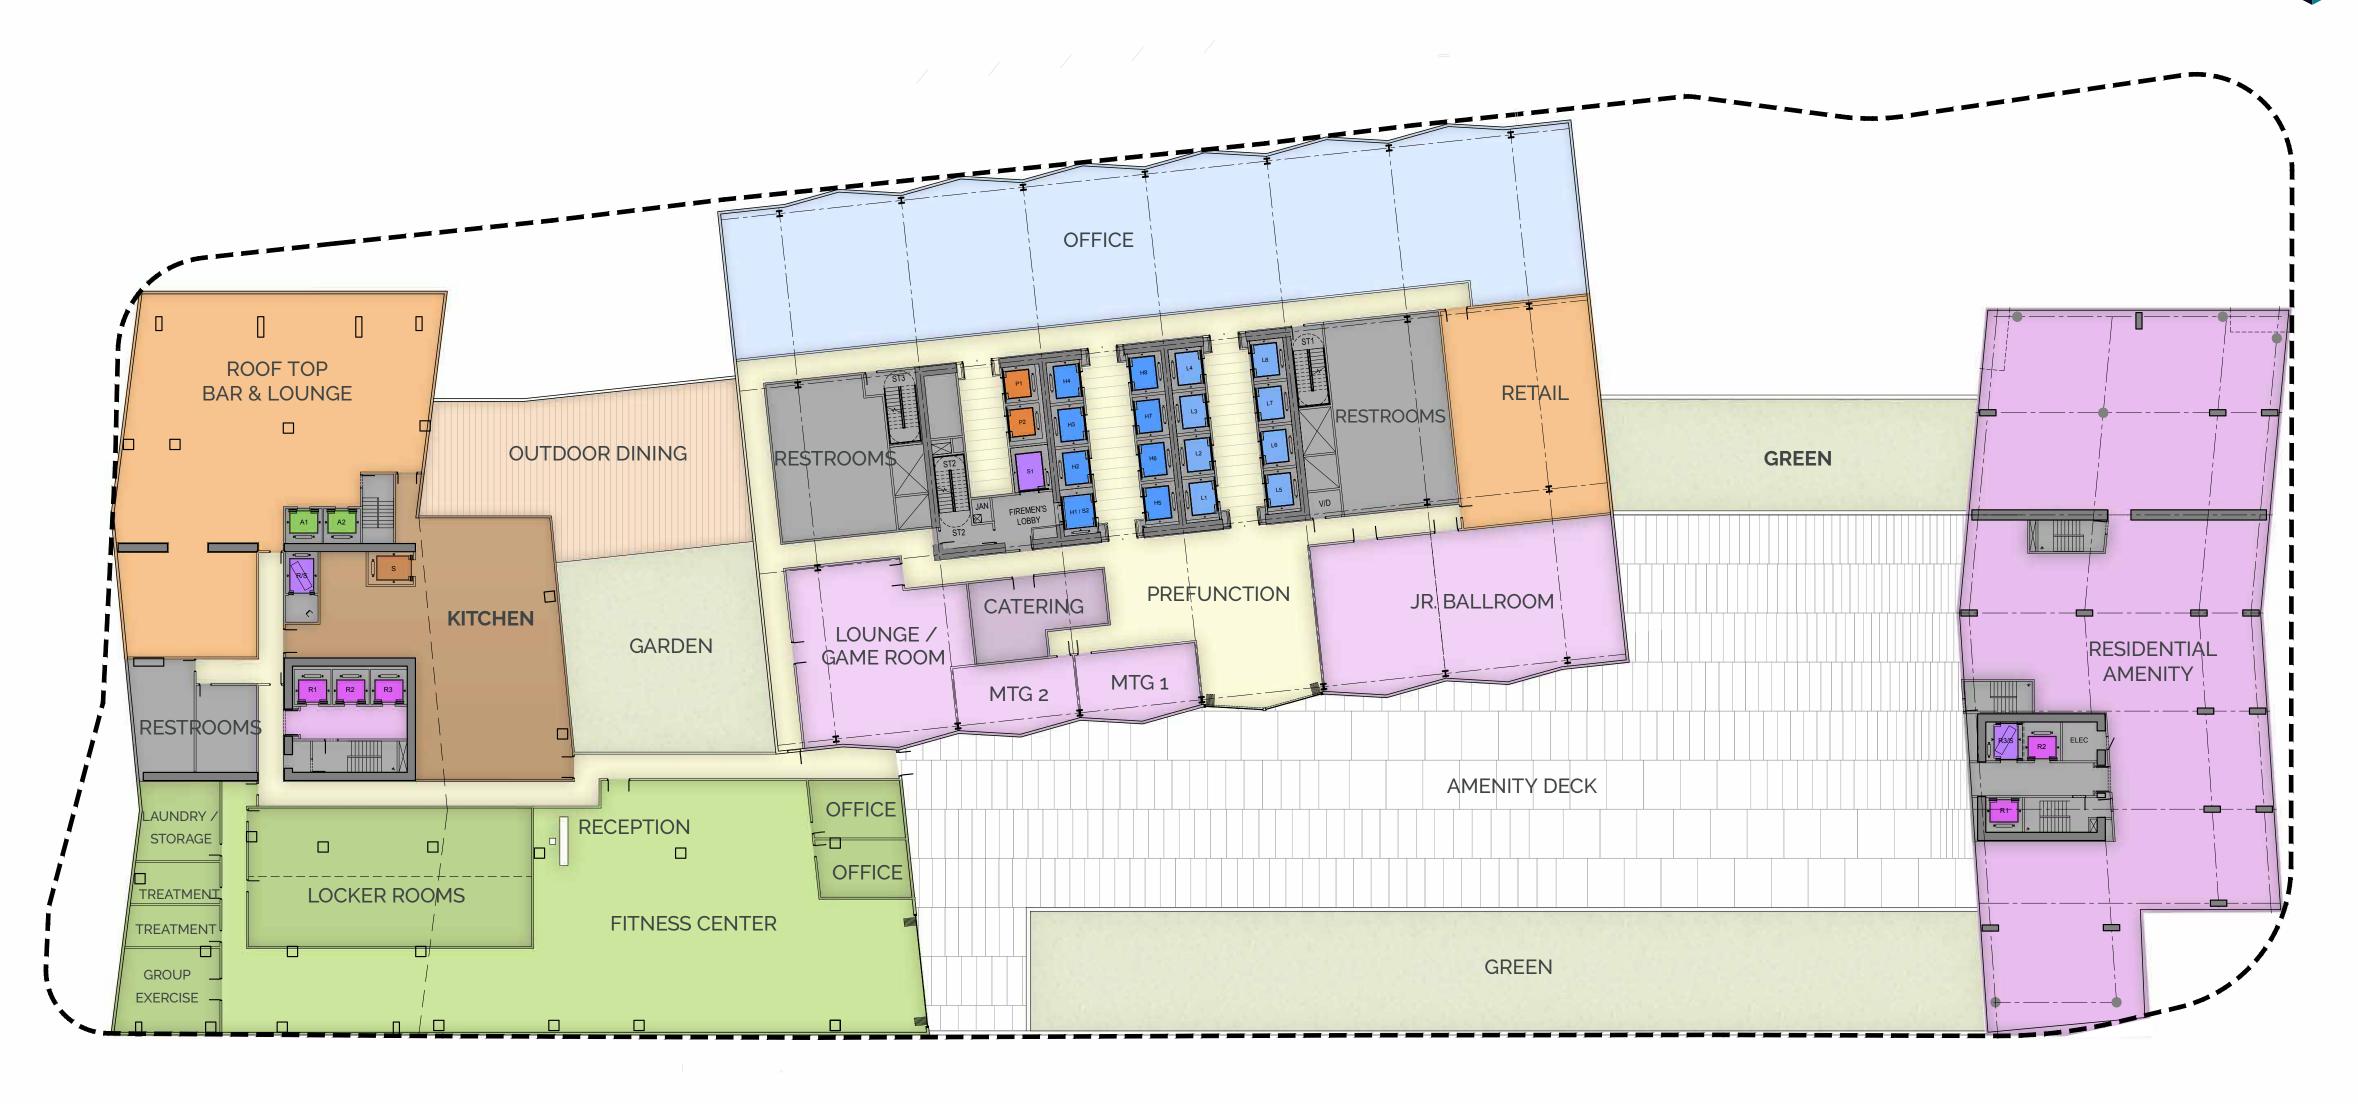

#### MOREHEAD SQUARE DRIVE

Phase 1

- 750,000+ SF Office Tower

- Significant / Retail

- 350-unit Residential Tower

- 2-per 1,000 Parking Stalls for Office

Phase 2

300-unit Residential Tower