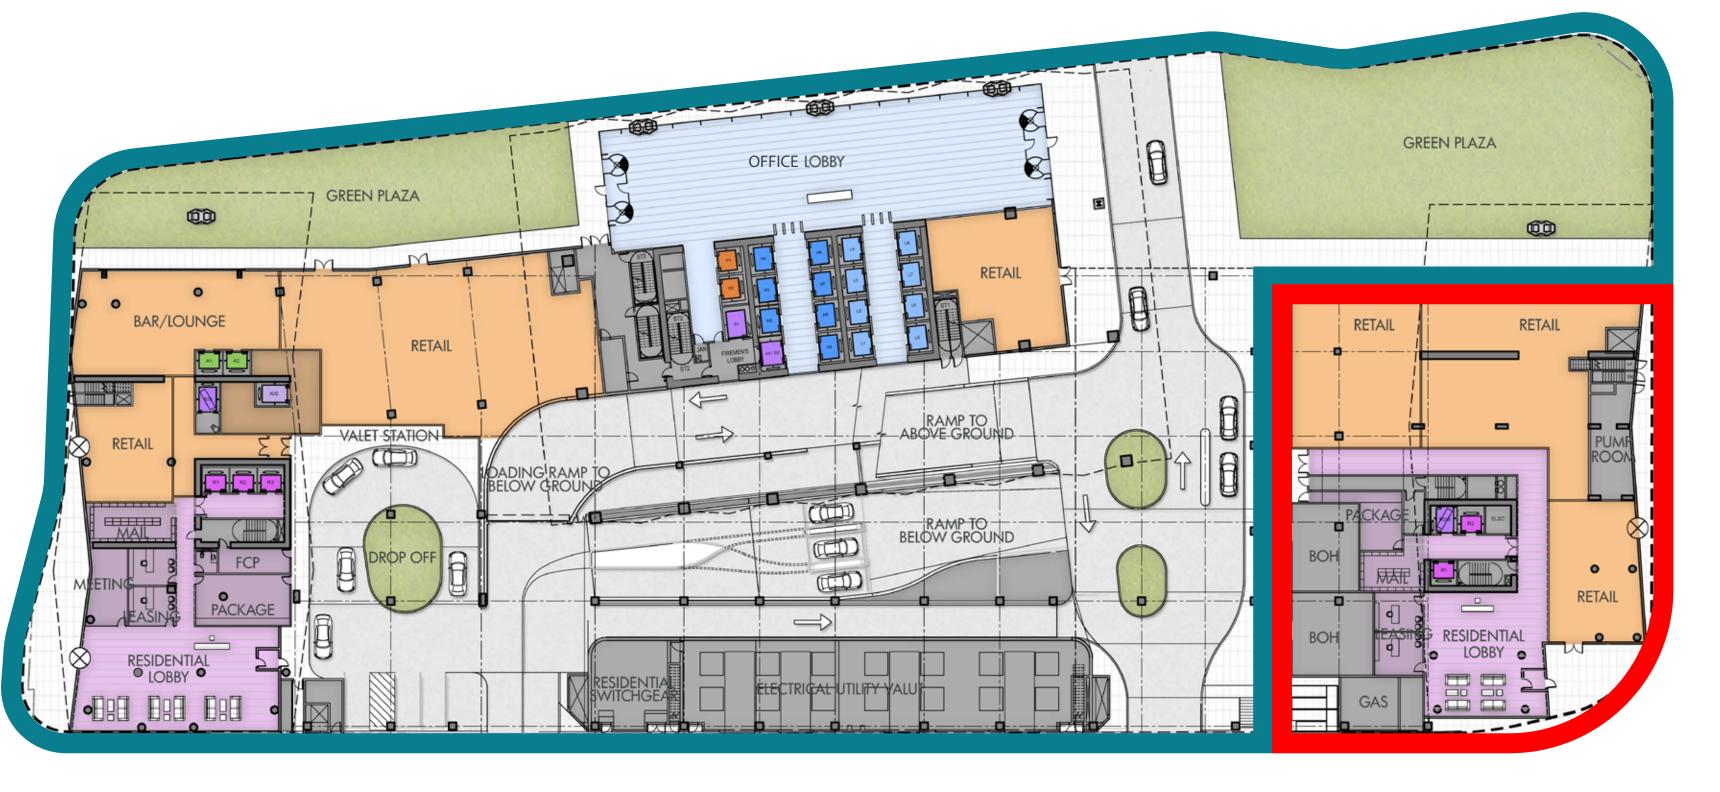

#### MOREHEAD SQUARE DRIVE

Phase 1

- 750,000+ SF Office Tower

- Significant / Retail

- 350-unit Residential Tower

- 2-per 1,000 Parking Stalls for Office

Phase 2

300-unit Residential Tower