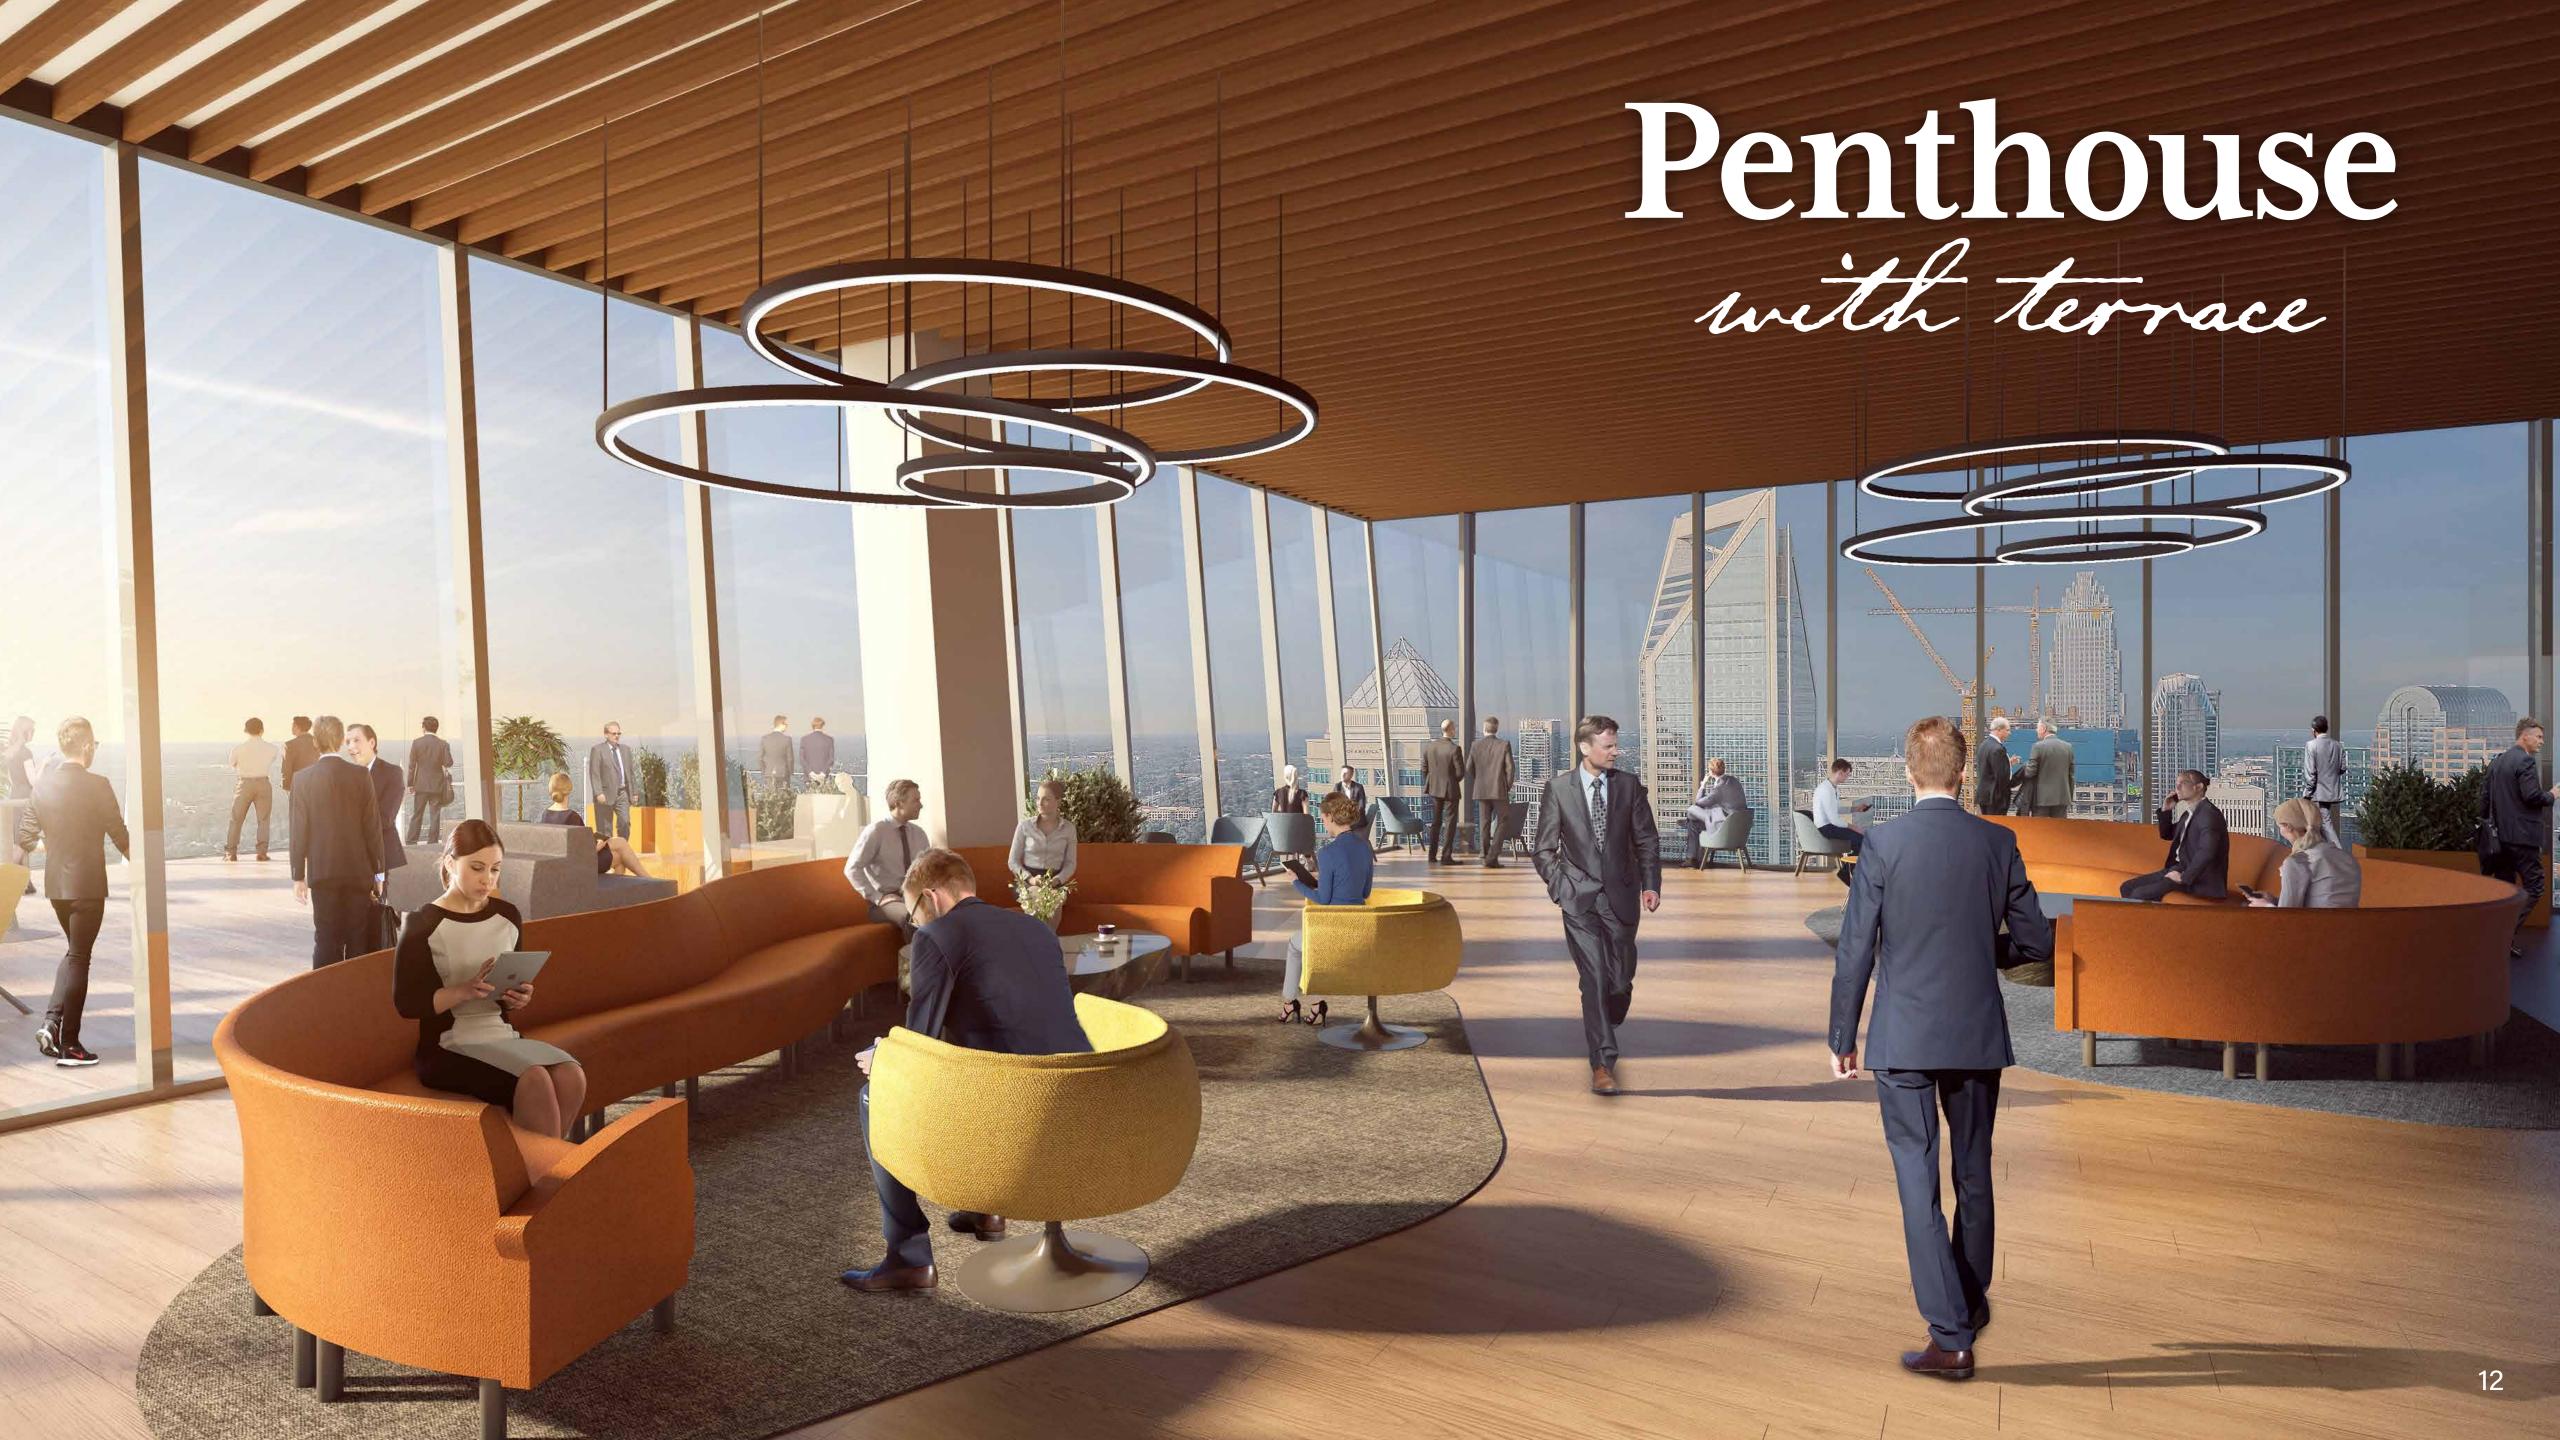

#### Level 9

#### 25,716 RSF Floor Plate

## **Key Benefits**

- Thru-core restrooms
- Three egress stairs for maximum planning and population load
- Mothers/Wellness Room
- Unisex Restrooms (2x)
- Option for 959 SF Terrace
- Best-in-class destination dispatch elevators

### **Key Benefits**

- Thru-core restrooms
- Three egress stairs for maximum planning and population load
- Mothers/Wellness Room
- Unisex Restrooms (2x)
- Option for 959 SF Terrace
- Best-in-class destination dispatch elevators