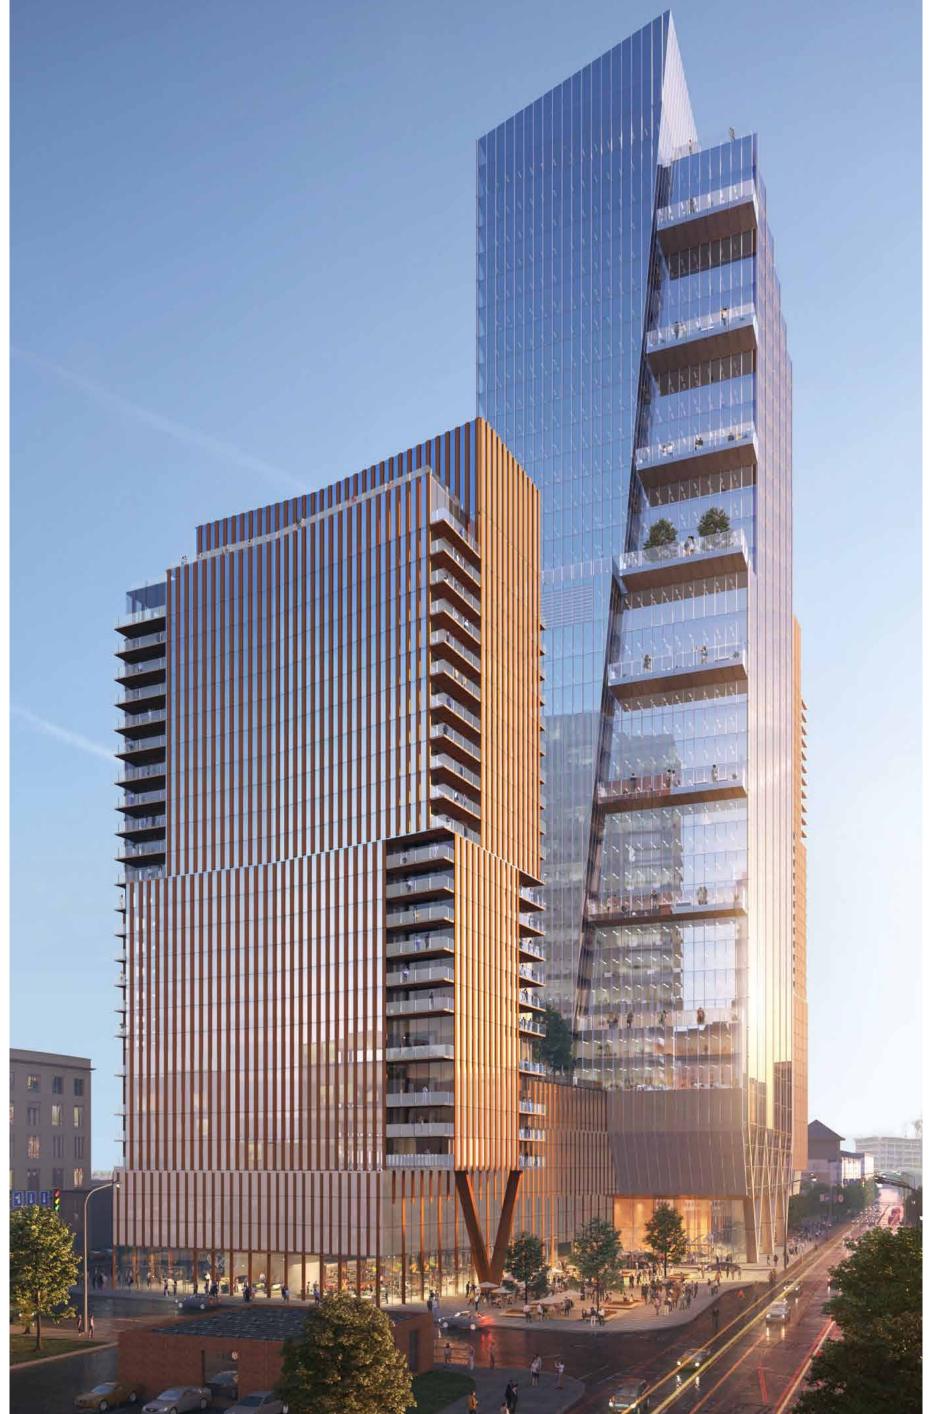

#### MOREHEAD SQUARE DRIVE

Phase 1

- 750,000+ SF Office Tower

- Significant / Retail

- 350-unit Residential Tower

- 2-per 1,000 Parking Stalls for Office

Phase 2

300-unit Residential Tower