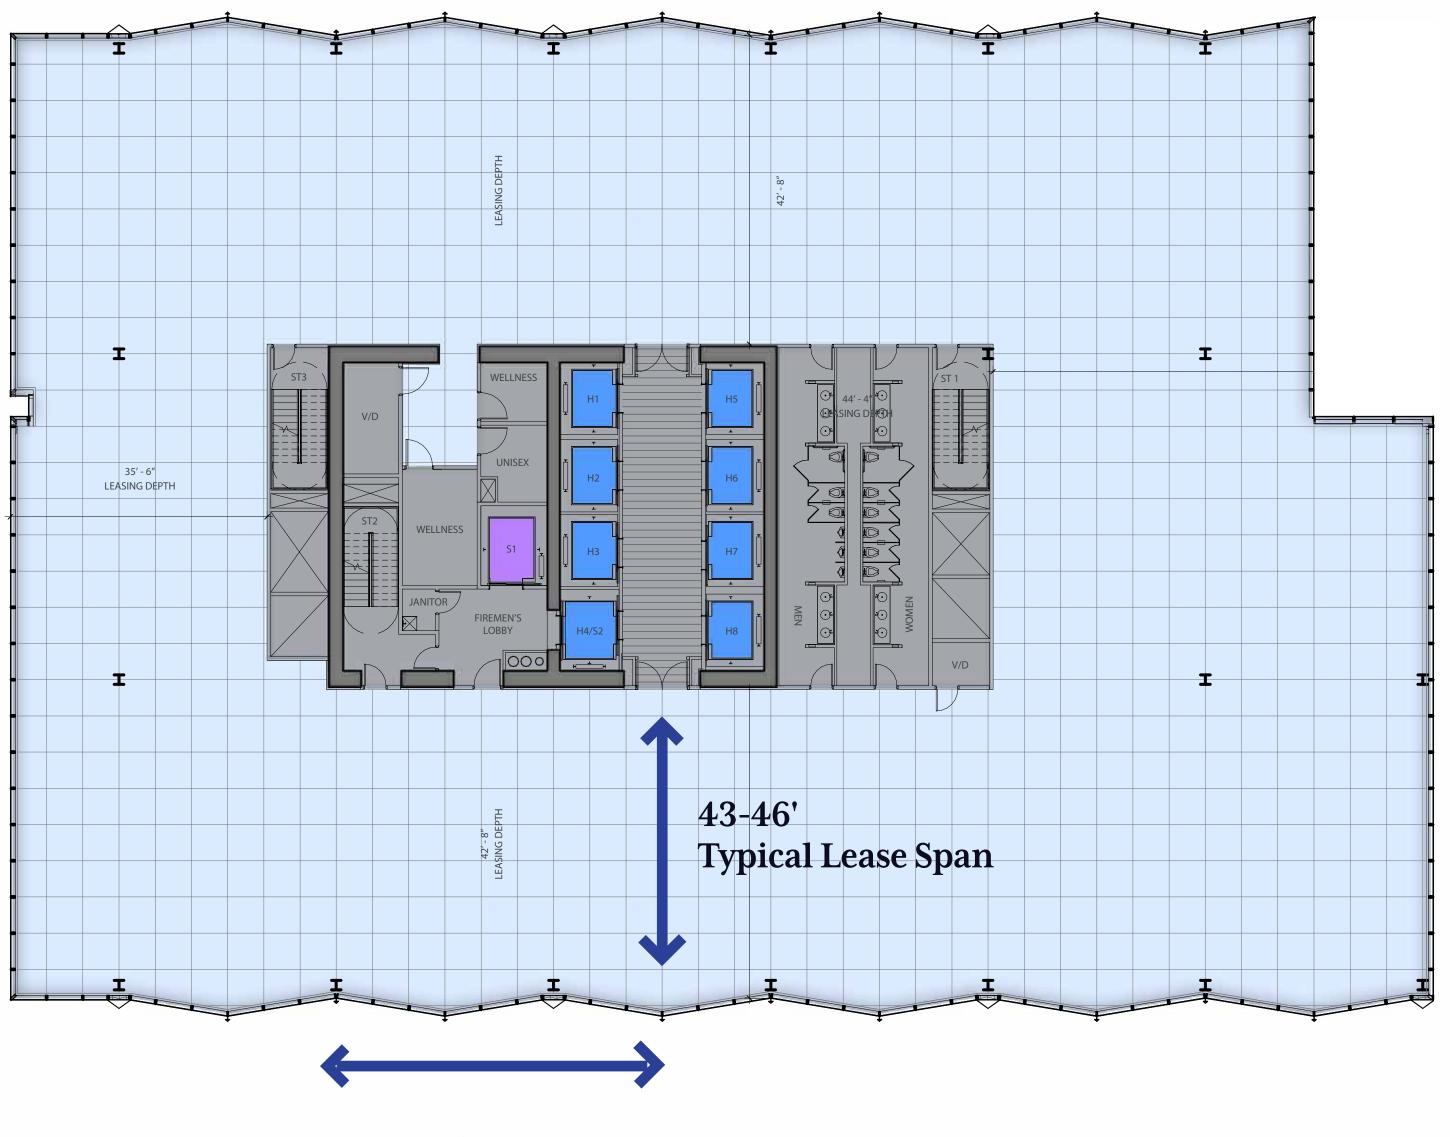

#### 25,716 RSF Floor Plate

### **Key Benefits**

- Thru-core restrooms
- Three egress stairs for maximum planning and population load
- Mothers/Wellness Room
- Unisex Restrooms (2x)
- Option for 959 SF Terrace
- Best-in-class destination dispatch elevators