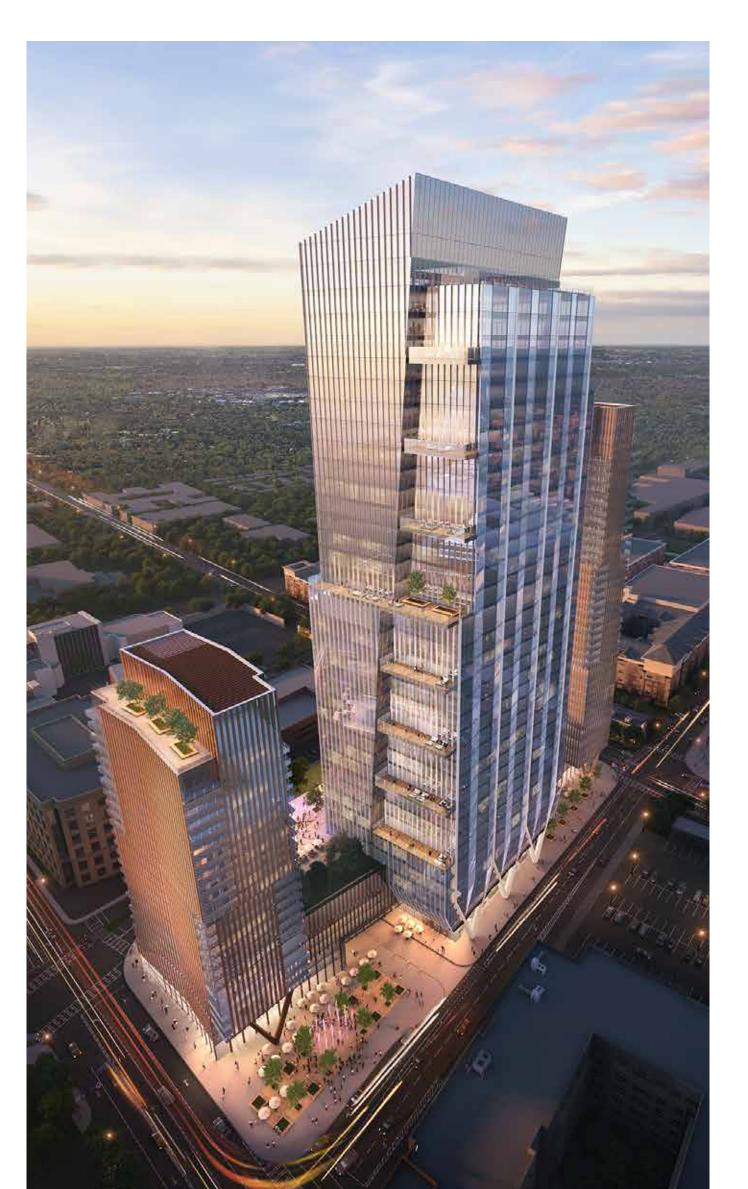

#### Level 9

#### 25,716 RSF Floor Plate

## **Key Benefits**

- Thru-core restrooms
- Three egress stairs for maximum planning and population load
- Mothers/Wellness Room
- Unisex Restrooms (2x)
- Option for 959 SF Terrace
- Best-in-class destination dispatch elevators

### **Key Benefits**

- Thru-core restrooms
- Three egress stairs for maximum planning and population load
- Mothers/Wellness Room
- Unisex Restrooms (2x)
- Option for 959 SF Terrace
- Best-in-class destination dispatch elevators