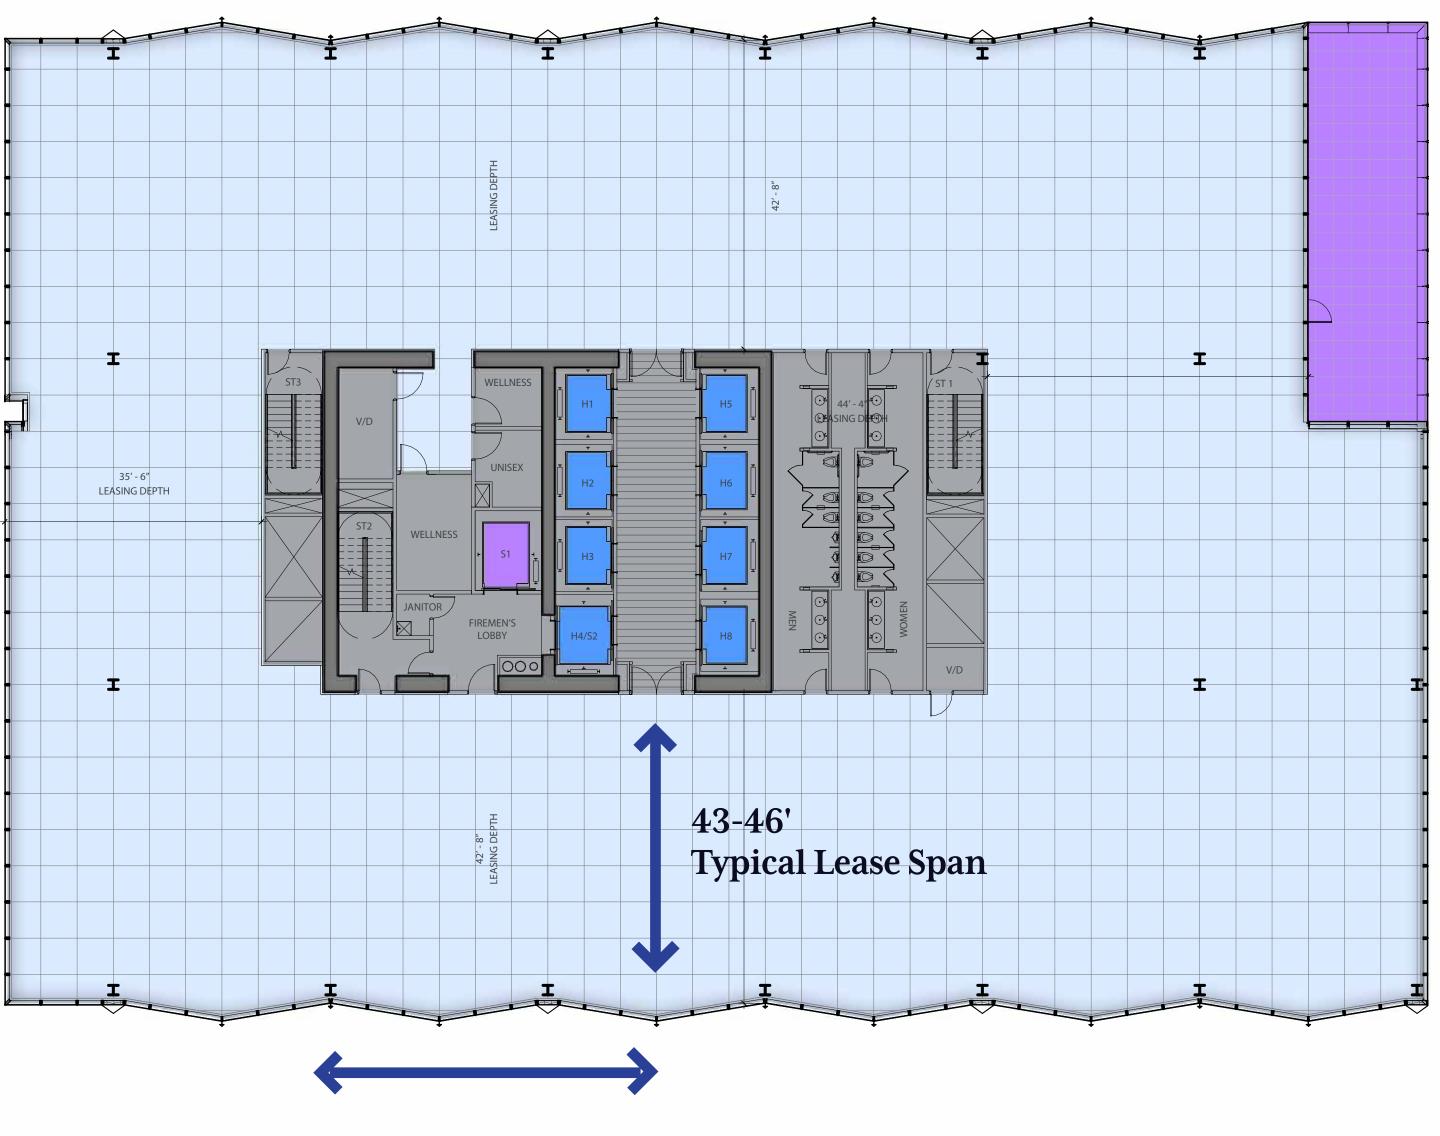

#### Level 9

#### 25,716 RSF Floor Plate

## **Key Benefits**

- Thru-core restrooms
- Three egress stairs for maximum planning and population load
- Mothers/Wellness Room
- Unisex Restrooms (2x)
- Option for 959 SF Terrace
- Best-in-class destination dispatch elevators