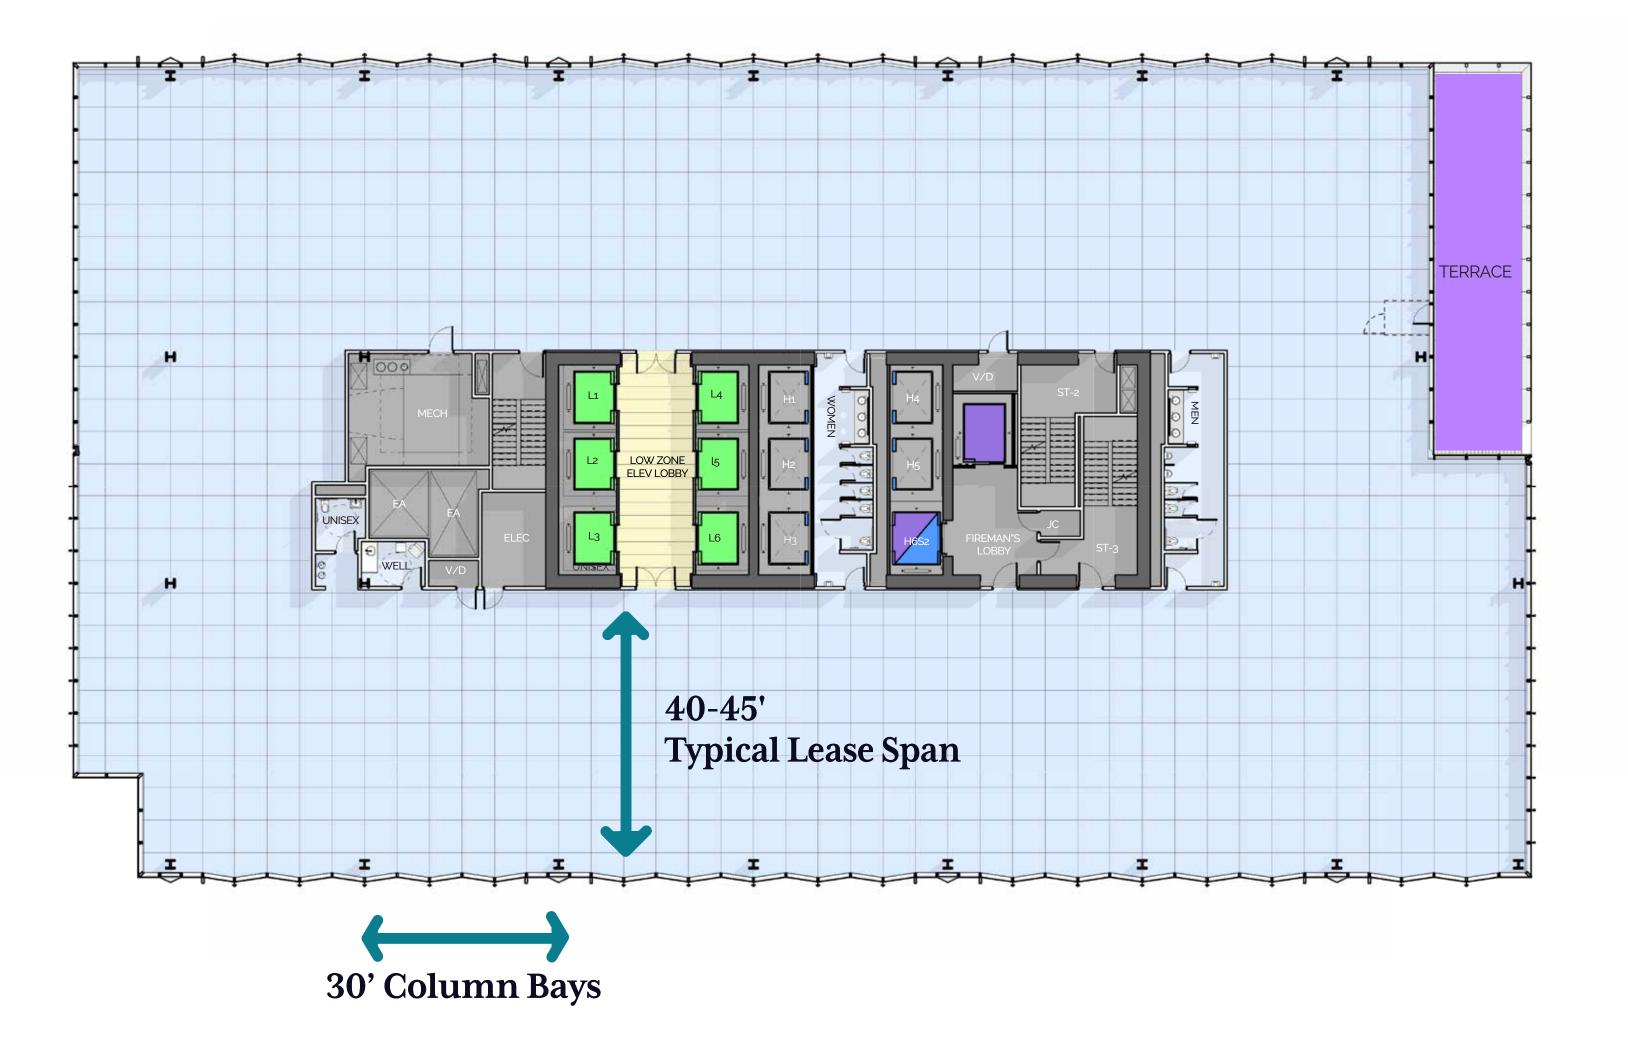

### 27,131 RSF Floor Plate | Terrace 1,114 SF

## **Key Benefits**

- Thru-core restrooms
- Three egress stairs for maximum planning and population load
- Mothers/Wellness Room
- Unisex Restrooms (2x)
- Option for 1,122 SF Terrace
- Best-in-class destination dispatch elevators

#### 27,339 RSF Floor Plate | Terrace 905 SF

## **Key Benefits**

- Thru-core restrooms
- Three egress stairs for maximum planning and population load
- Mothers/Wellness Room
- Unisex Restrooms (2x)
- Option for 1,062 SF Terrace
- Best-in-class destination dispatch elevators