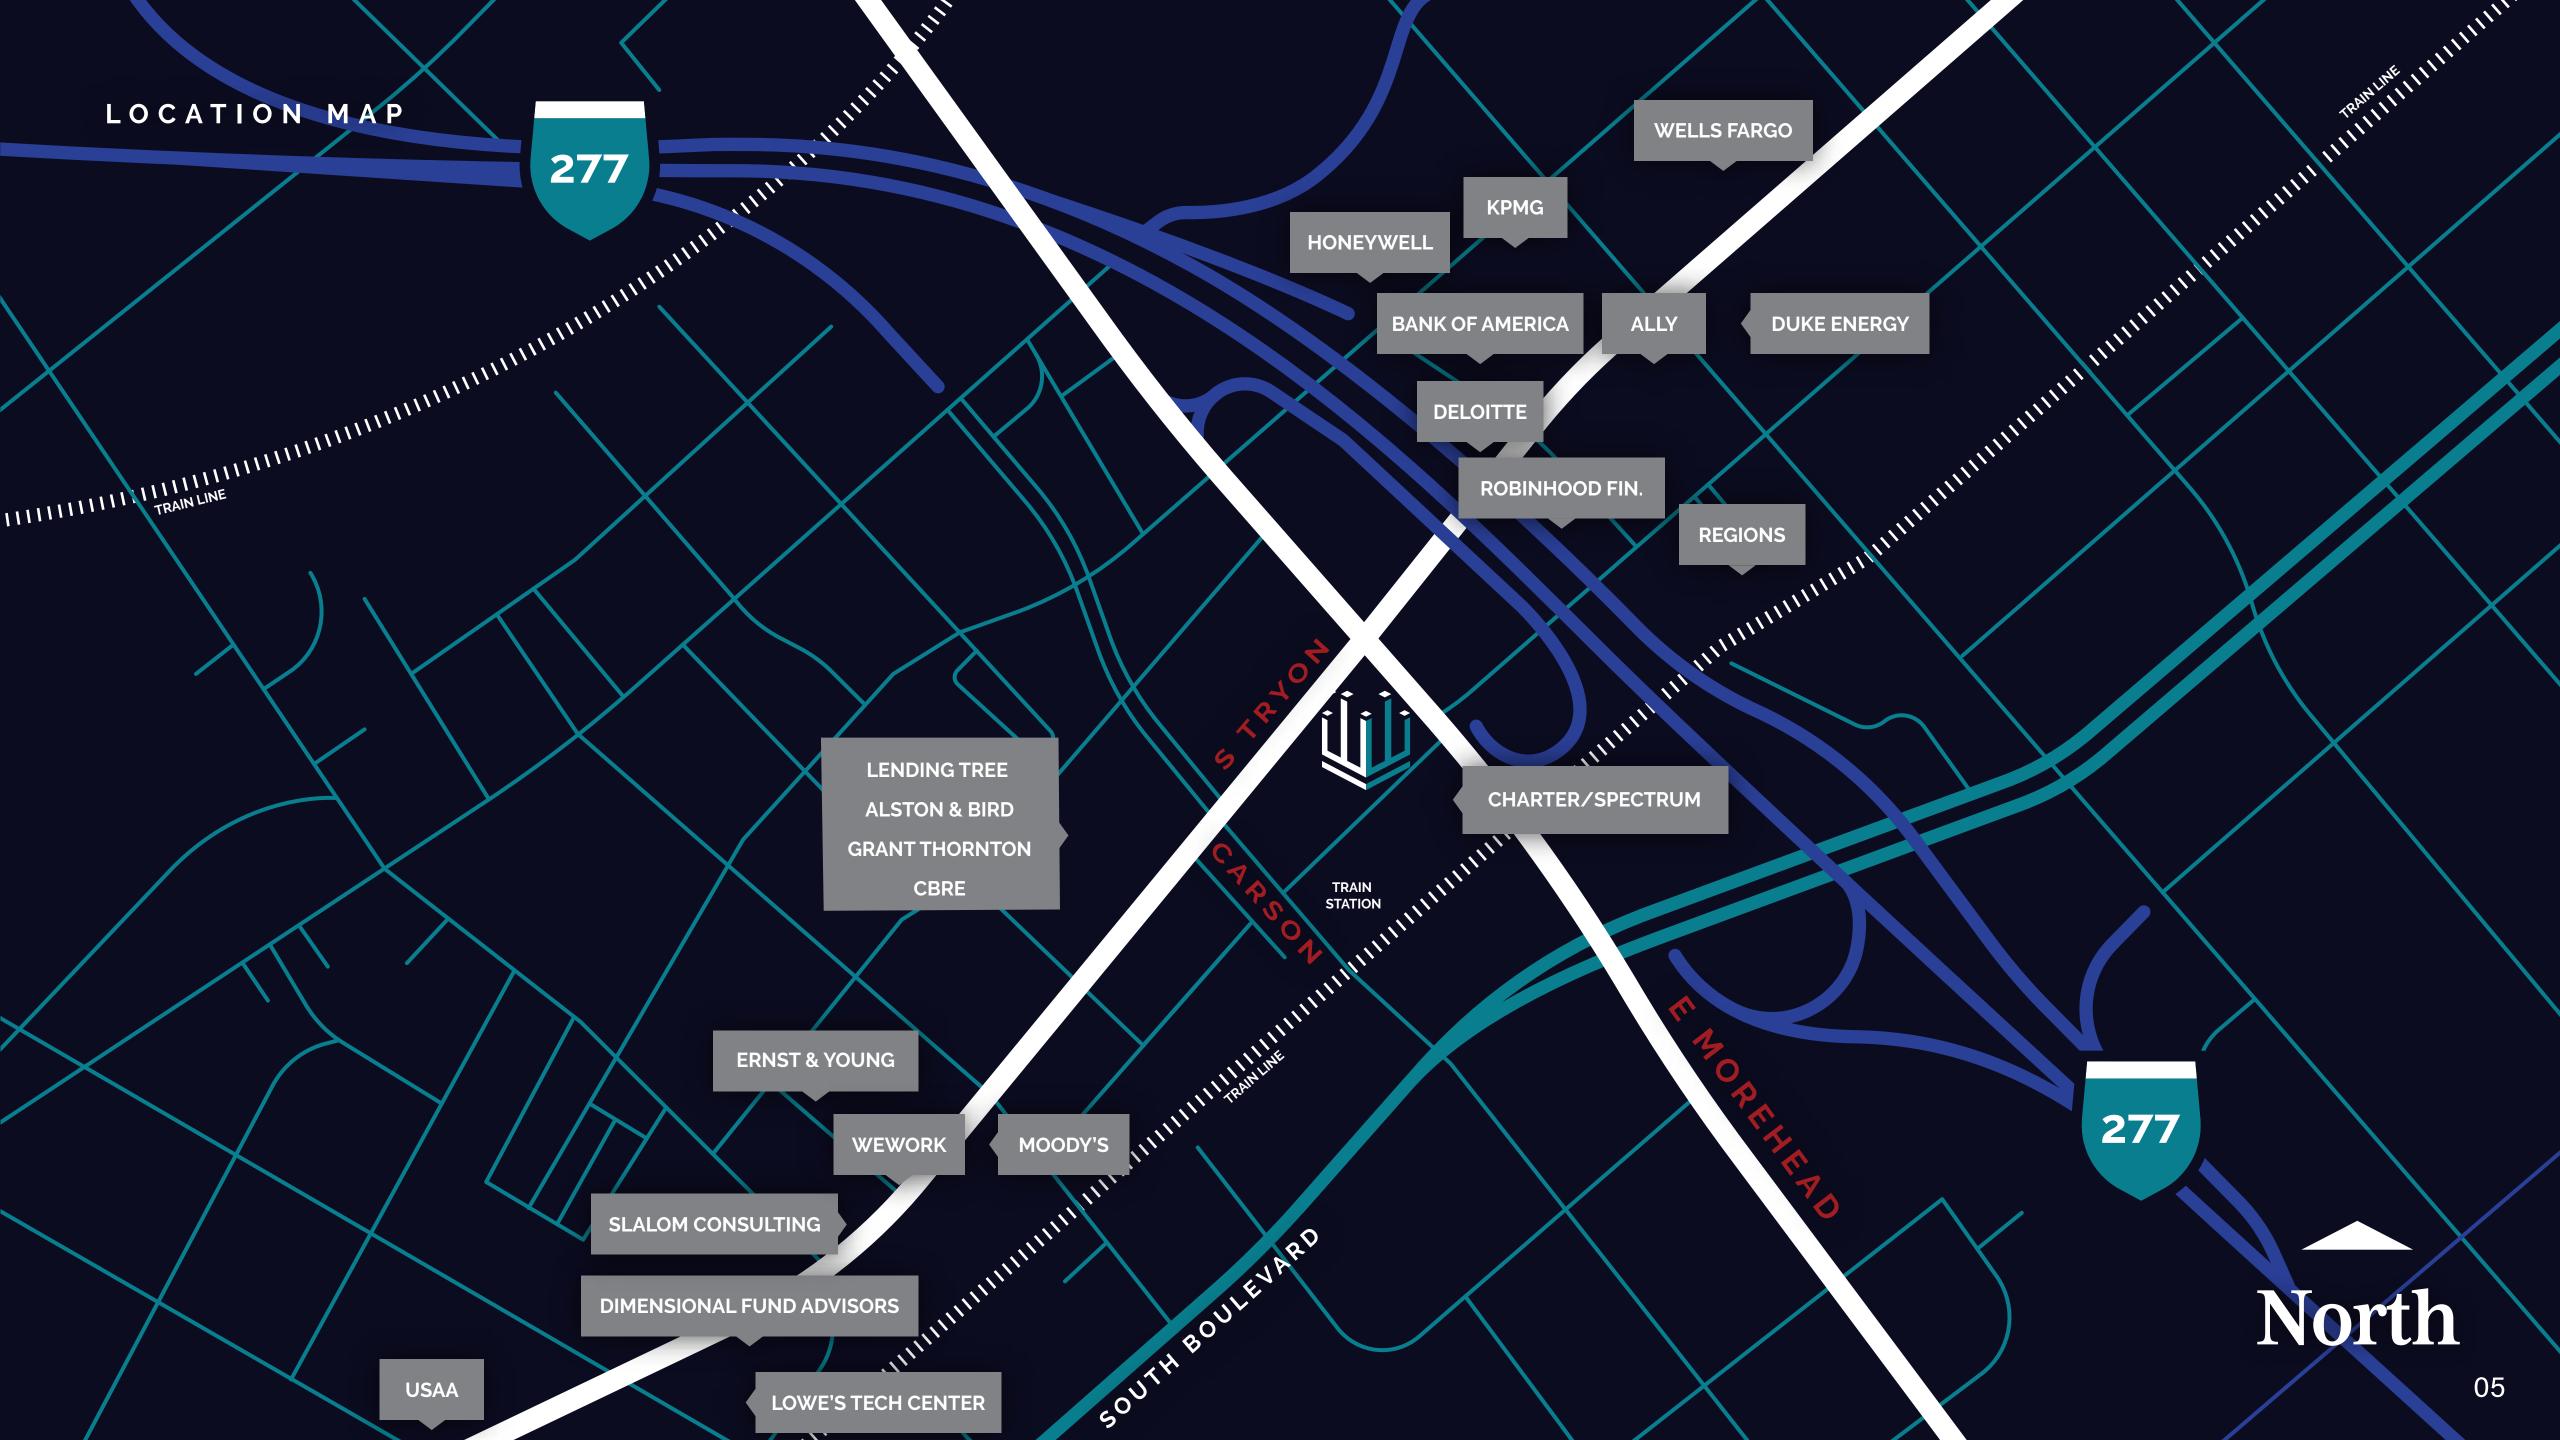

Collective



## Connect with the Heart of Charlotte

Make Charlotte your own at Queensbridge Collective. QBC links the dynamic South End and established Uptown neighborhoods at Charlotte's premier mixed-use destination. Tenants, locals, and visitors alike can enjoy a higher standard of living, working, and unwinding all within one all-inclusive community. Here, everyone is a Charlottean.

## 1111 South Tryon









facing south tryon street













#### AMENITY FLOOR PLAN - FITNESS CENTER

## 9,000 SF Inside Fitness | 2,000 SF Outside Fitness





### 27,131 RSF Floor Plate | Terrace 1,114 SF



## **Key Benefits**

- Thru-core restrooms
- Three egress stairs for maximum planning and population load
- Mothers/Wellness Room
- Unisex Restrooms (2x)
- Option for 1,122 SF Terrace
- Best-in-class destination dispatch elevators



#### 27,339 RSF Floor Plate | Terrace 905 SF



## **Key Benefits**

- Thru-core restrooms
- Three egress stairs for maximum planning and population load
- Mothers/Wellness Room
- Unisex Restrooms (2x)
- Option for 1,062 SF Terrace
- Best-in-class destination dispatch elevators







ABOUT THE DEVELOPER

# The Riverside Approach

Our development strategy is tenant-centric, catering to the needs of th