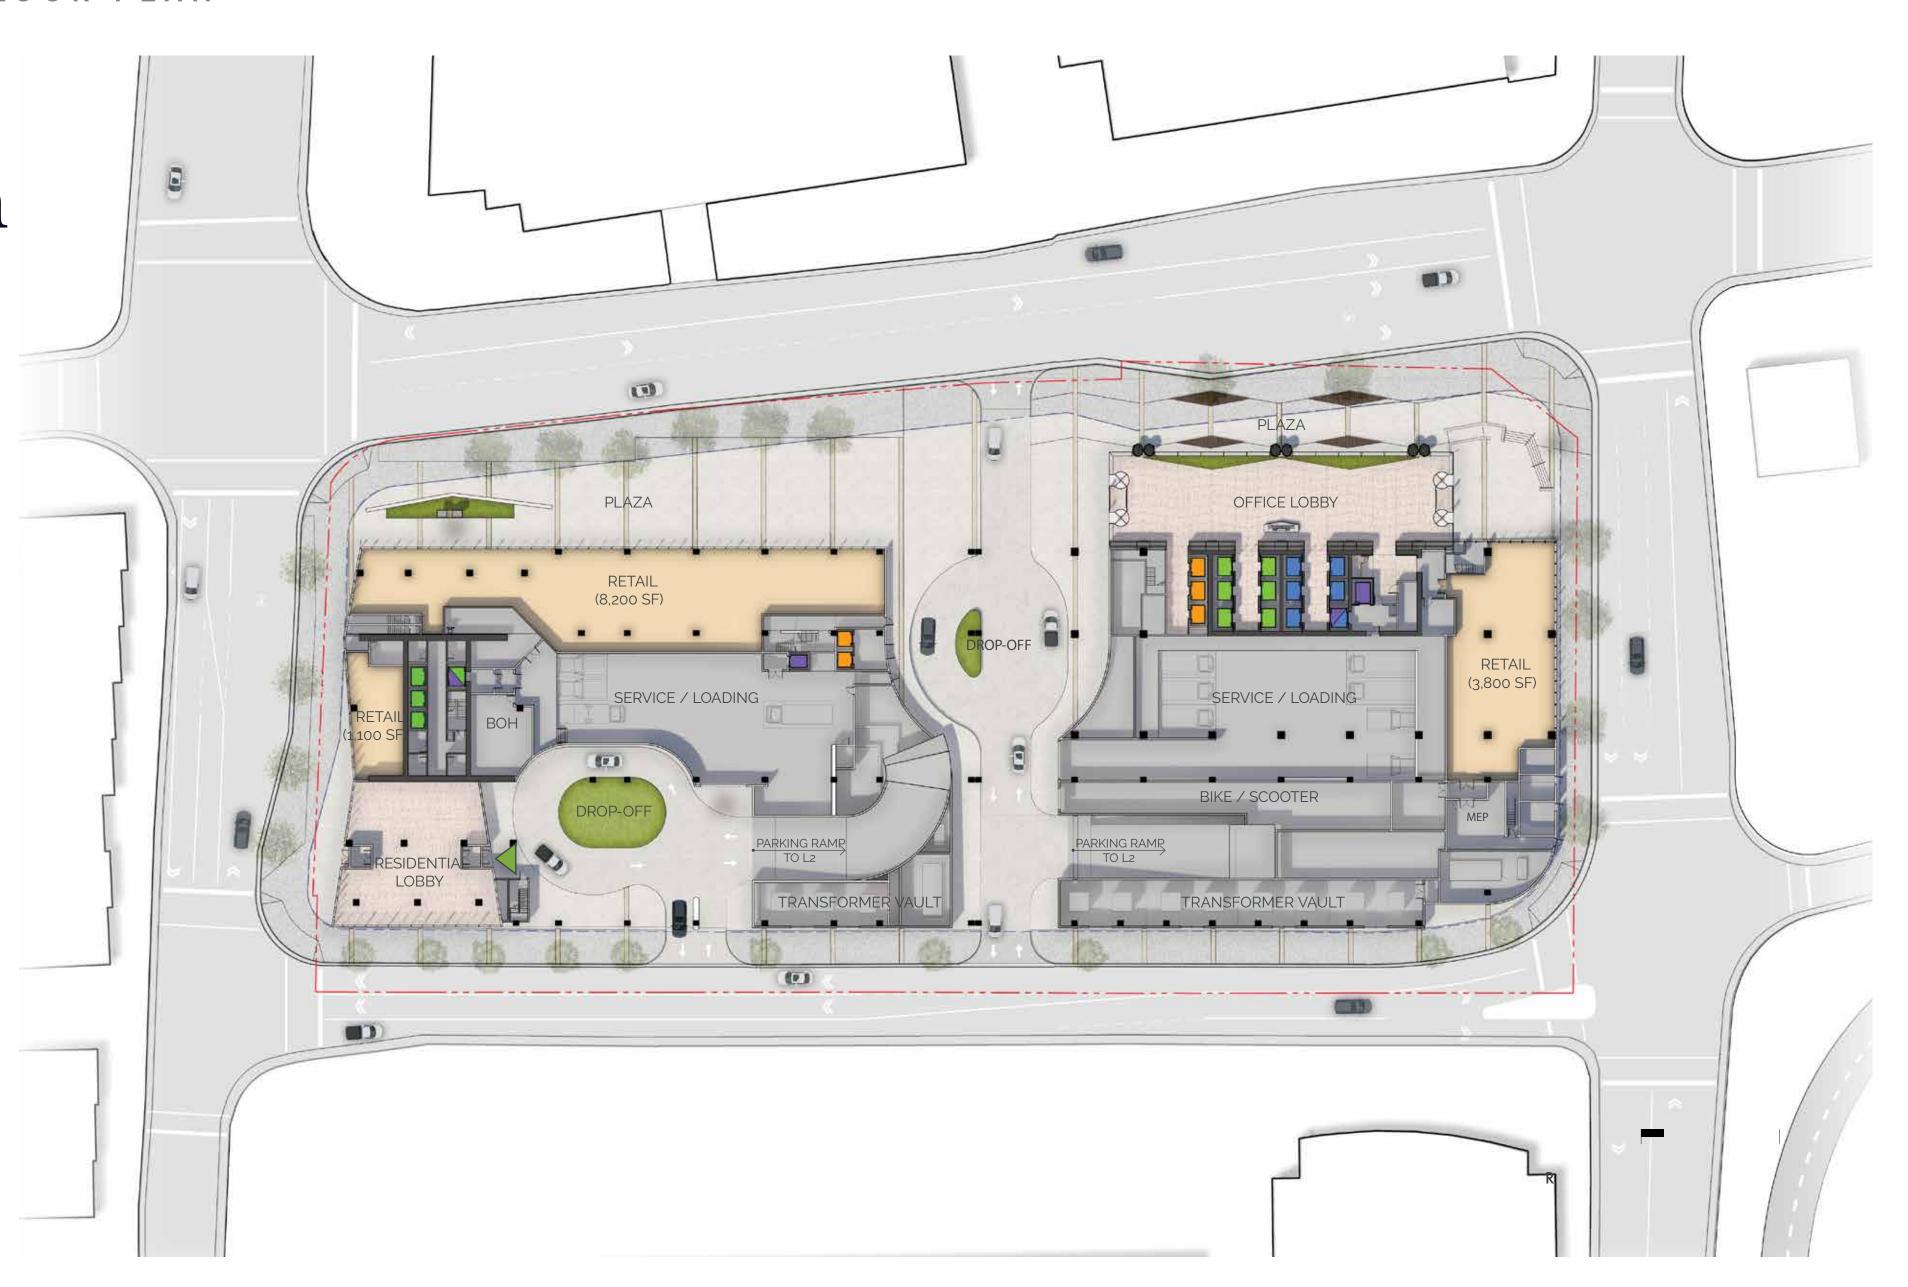

Collective



## Connect with the Heart of Charlotte

Make Charlotte your own at Queensbridge Collective. QBC links the dynamic South End and established Uptown neighborhoods at Charlotte's premier mixed-use destination. Tenants, locals, and visitors alike can enjoy a higher standard of living, working, and unwinding all within one all-inclusive community. Here, everyone is a Charlottean.

## 1111 South Tryon









facing south tryon street













#### AMENITY FLOOR PLAN - FITNESS CENTER

## 9,000 SF Inside Fitness | 2,000 SF Outside Fitness





### 27,131 RSF Floor Plate | Terrace 1,114 SF



## **Key Benefits**

- Thru-core restrooms
- Three egress stairs for maximum planning and population load
- Mothers/Wellness Room
- Unisex Restrooms (2x)
- Option for 1,122 SF Terrace
- Best-in-class destination dispatch elevators



#### 27,339 RSF Floor Plate | Terrace 905 SF



## **Key Benefits**

- Thru-core restrooms
- Three egress stairs for maximum planning and population load
- Mothers/Wellness Room
- Unisex Restrooms (2x)
- Option for 1,062 SF Terrace
- Best-in-class destination dispatch elevators







ABOUT THE DEVELOPER

# The Riverside Approach

Our development strategy is tenant-centric, catering to the needs of the resident