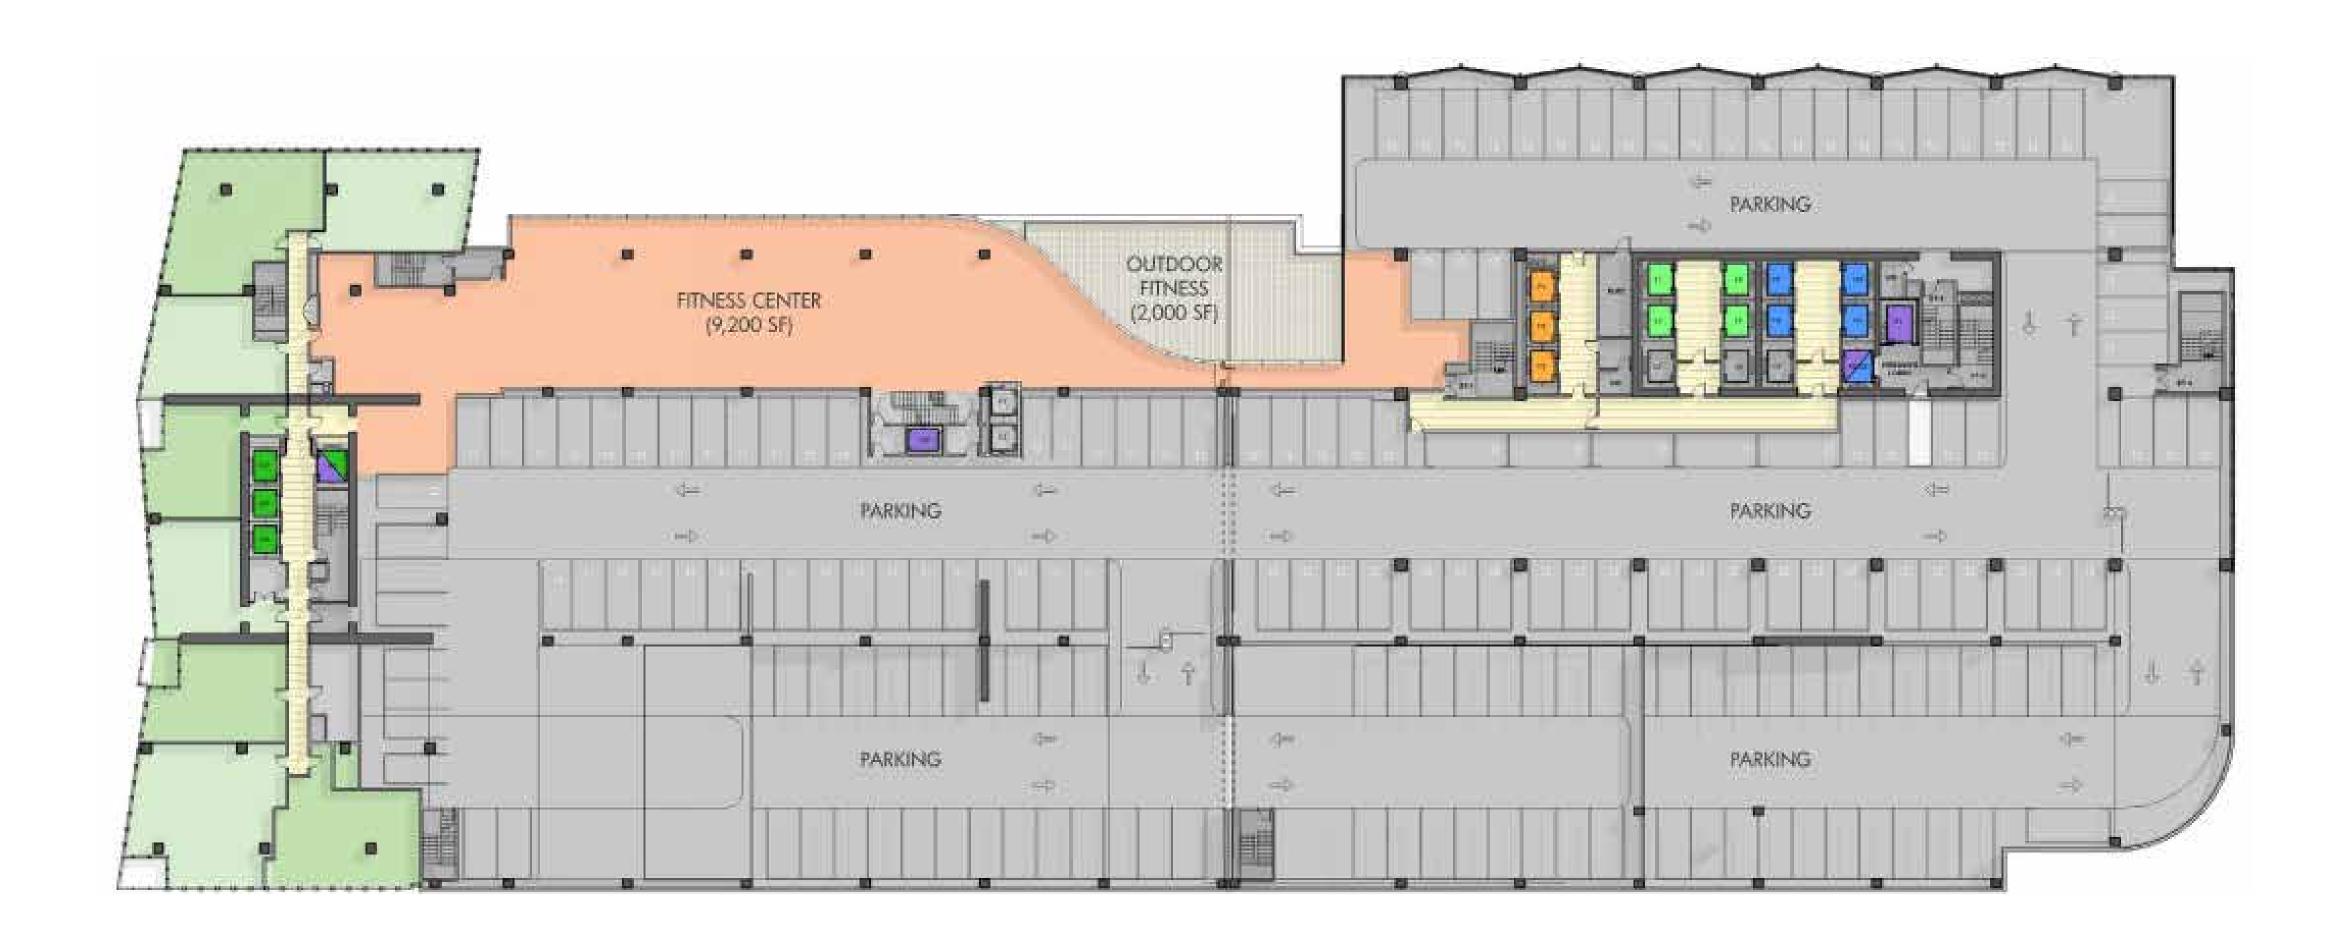

#### AMENITY FLOOR PLAN - FITNESS CENTER

## 9,000 SF Inside Fitness | 2,000 SF Outside Fitness