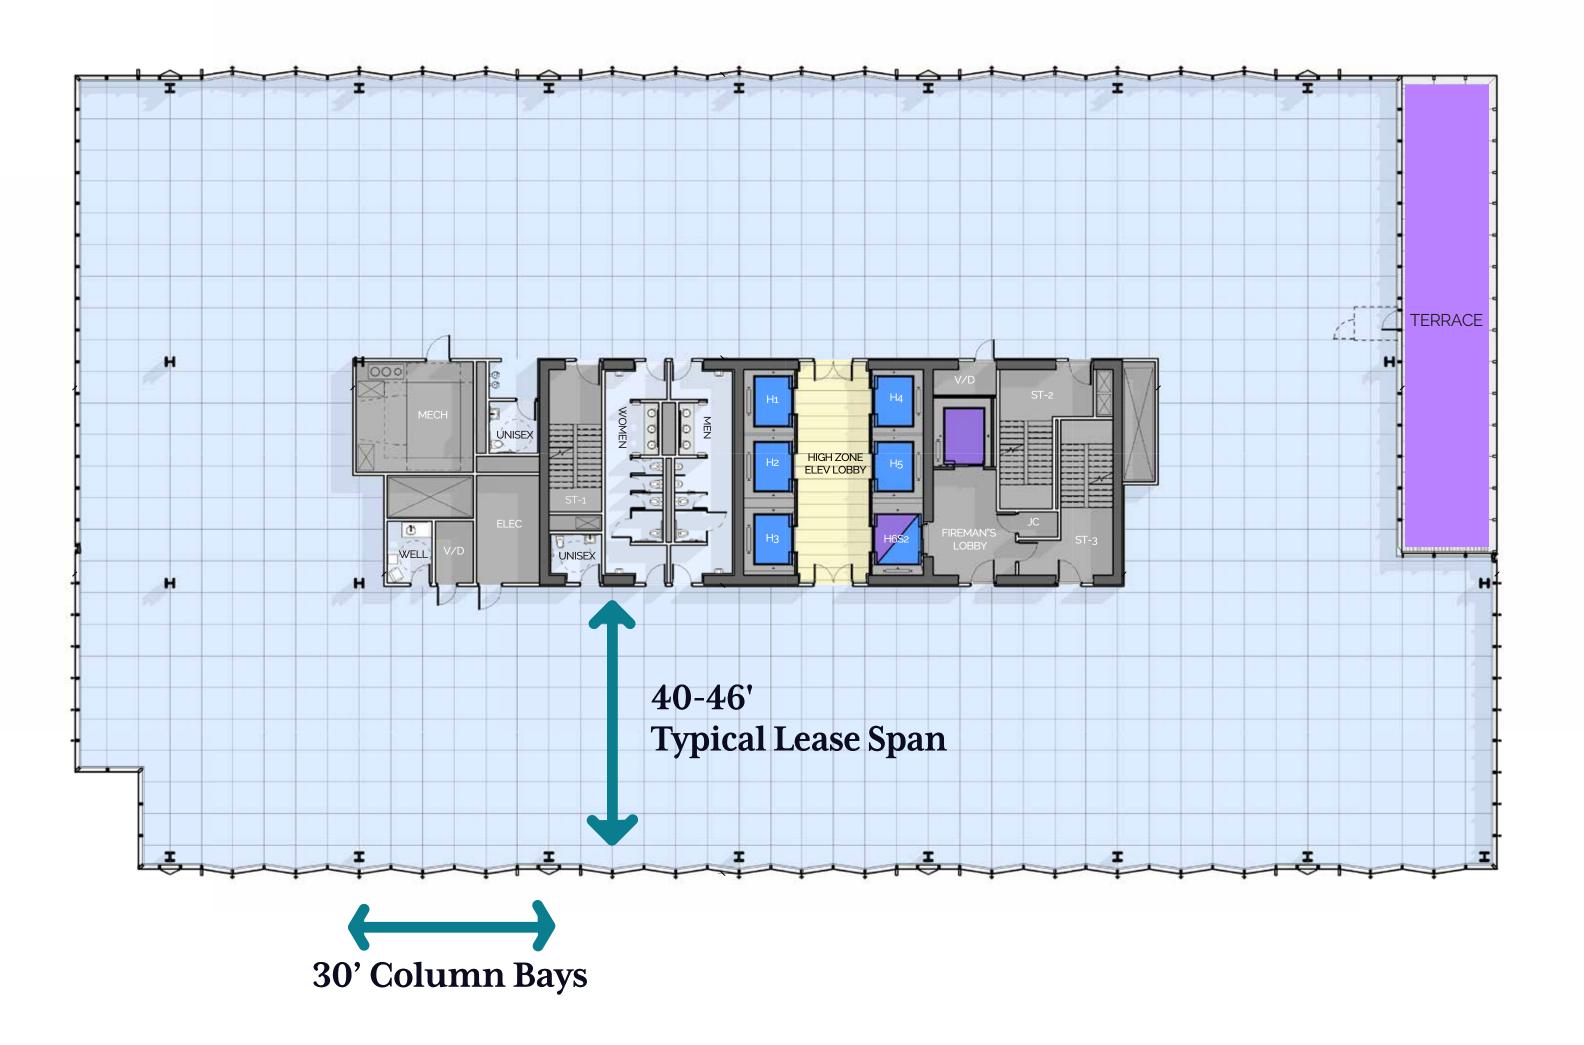

### 27,131 RSF Floor Plate | Terrace 1,114 SF

## **Key Benefits**

- Thru-core restrooms
- Three egress stairs for maximum planning and population load
- Mothers/Wellness Room
- Unisex Restrooms (2x)
- Option for 1,122 SF Terrace
- Best-in-class destination dispatch elevators

#### 27,339 RSF Floor Plate | Terrace 905 SF

## **Key Benefits**

- Thru-core restrooms
- Three egress stairs for maximum planning and population load
- Mothers/Wellness Room
- Unisex Restrooms (2x)
- Option for 1,062 SF Terrace
- Best-in-class destination dispatch elevators