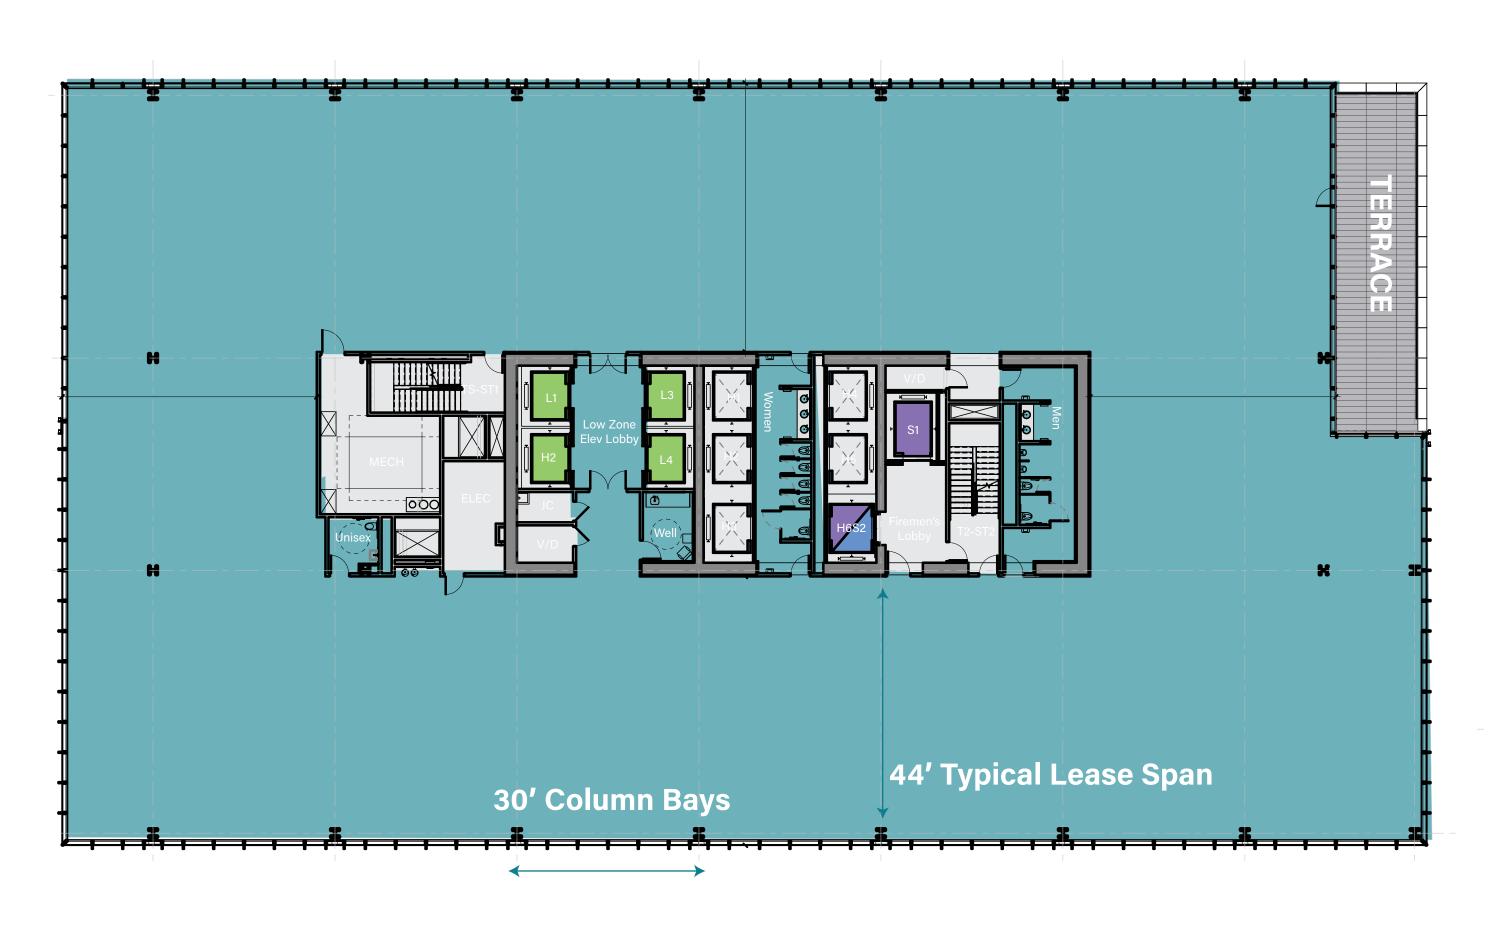

#### **Key Benefits**

- Thru-core restrooms
- Three egress stairs for maximum planning and population load
- Mothers/Wellness Room
- Unisex Restrooms (2x)
- Option for 1,062 SF Terrace
- Best-in-class destination dispatch elevators