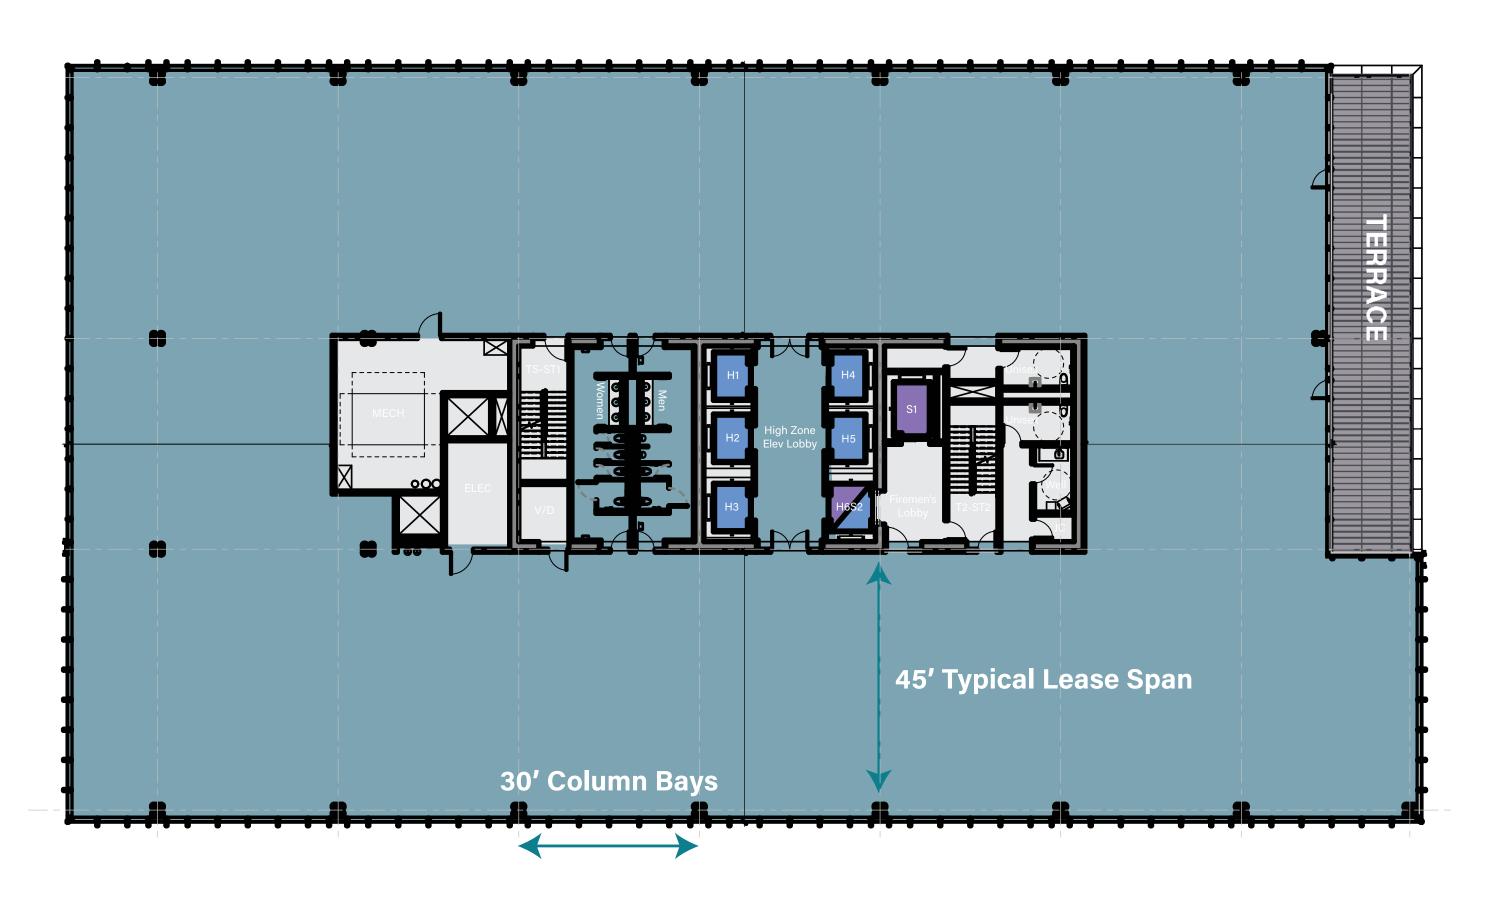

#### **Key Benefits**

- Thru-core restrooms
- Three egress stairs for maximum planning and population load
- Mothers/Wellness Room
- Unisex Restrooms (2x)
- Option for 1,114 SF Terrace
- Best-in-class destination dispatch elevators